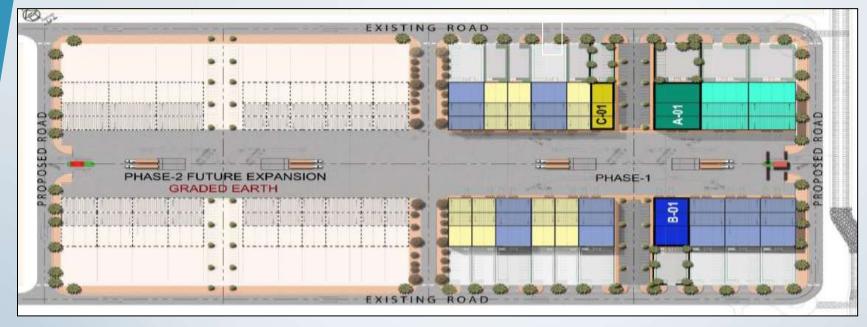

## RUBBER CLUSTER LOCATION

## RUBBER CLUSTER LOCATION

Light Industrial Park Expansion C1A Area

# READY MANUFACTURING BUILDINGS

|                                       | SCOPE OF WORK |              | PHASE 1 | PHASE 2      | Total |
|---------------------------------------|---------------|--------------|---------|--------------|-------|
| TYPE OF BUILDINGS                     | FINISHED      | CORE & SHELL |         | GRADED EARTH | Н     |
| TYPE A                                | 1             | 2            | 03      | 03           | 06    |
| TYPE B                                | 1             | 7            | 08      | 08           | 16    |
| TYPE C                                | 1             | 7            | 08      | 80           | 16    |
| TOTAL NO OF READY MANUFACTURING UNITS |               |              | 19      | 19           | 38    |