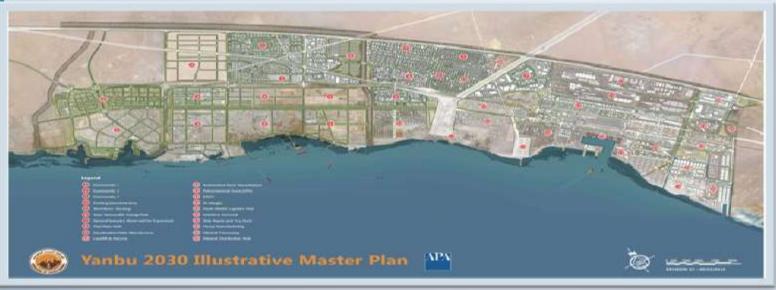

## RUBBER CLUSTER LOCATION

## RUBBER CLUSTER LOCATION

Light Industrial Park Expansion C1A Area