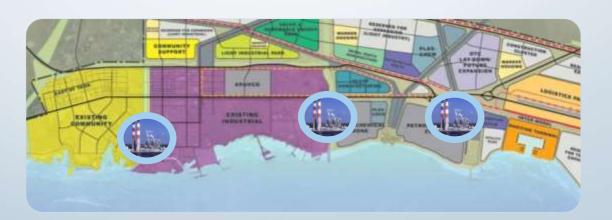

## RUBBER CLUSTER LOCATION

## RUBBER CLUSTER LOCATION

Light Industrial Park Expansion C1A Area