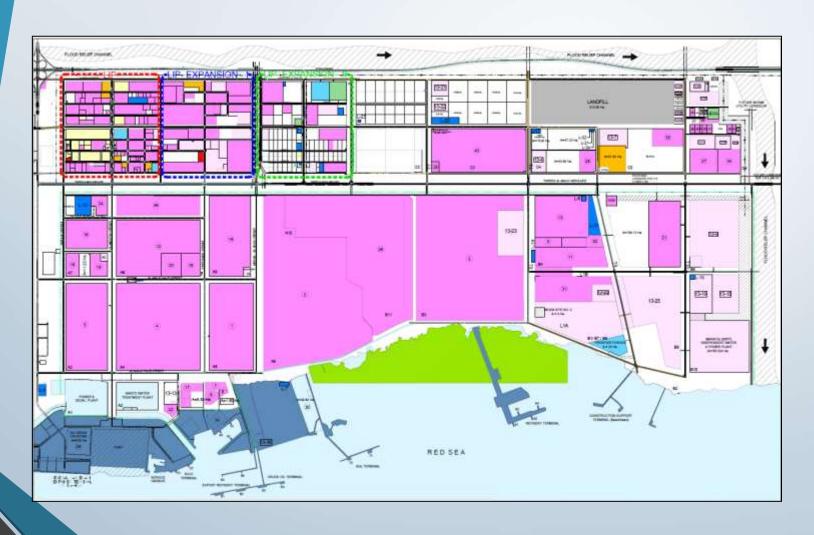

## RUBBER CLUSTER LOCATION

## RUBBER CLUSTER LOCATION

Light Industrial Park Expansion C1A Area