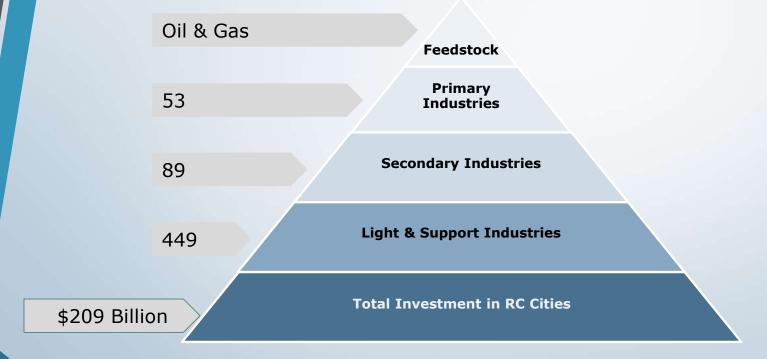

### Yanbu Industrial City Facts & Numbers

- 3rd largest Global refining hub with a capacity more than 1.1 Million Barrel/day.
- Largest oil shipping port on the Red Sea & major liquid handling terminal.
- Total capital investment of private sector is over \$ ~68 Billion.
- Average annual growth rate of private sector investments is 12%.
- Industrial Production capacity **131** M tons/year.