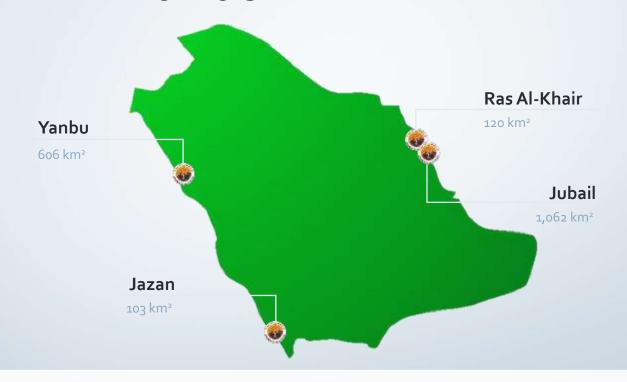

# RUBBER CLUSTER

# Royal Commission for Jubail and Yanbu







ARC-cities dvantages

- Strategic locations
- Access to domestic and international markets
- Well-developed communities

- Access to local feedstock
- Modern world-scale infrastructure
- Developed industrial lands

## Royal Commission Responsibilities



# Royal Commission Cities – Industries Overview





Yanbu Industrial City
Overview



### Yanbu Industrial City Facts & Numbers





- 3rd largest Global refining hub with a capacity more than 1.1 Million Barrel/day.
- Largest oil shipping port on the Red Sea & major liquid handling terminal.
- Total capital investment of private sector is over \$ ~68 Billion.
- Average annual growth rate of private sector investments is 12%.
- Industrial Production capacity **131** M tons/year.



# Yanbu Industrial City Investment Overview

156



Lig