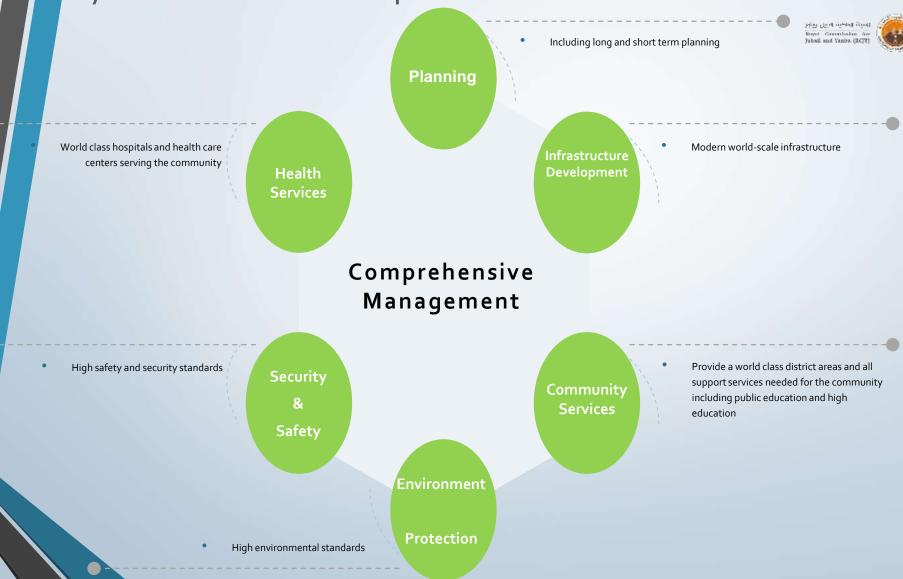

# RUBBER CLUSTER

# Royal Commission for Jubail and Yanbu







ARC-cities dvantages

- Strategic locations
- Access to domestic and international markets
- Well-developed communities

- Access to local feedstock
- Modern world-scale infrastructure
- Developed industrial lands

## Royal Commission Responsibilities



# Royal Commission Cities – Industries Overview





Yanbu Industrial City
Overview



### Yanbu Industrial City Facts & Numbers





- 3rd largest Global refining hub with a capacity more than 1.1 Million Barrel/day.
- Largest oil shipping port on the Red Sea & major liquid handling terminal.
- Total capital investment of private sector is over \$ ~68 Billion.
- Average annual growth rate of private sector investments is 12%.
- Industrial Production capacity **131** M tons/year.



# Yanbu Industrial City Investment Overview

156



Light & Support Established Industries **57** 



Primary, & Seconday Established Industries 828



Commercial Establishments 26,706



Residential units \*



- \*: (Existing and Under Construction)
- \*\*: (Registered, in operation and under Construction)