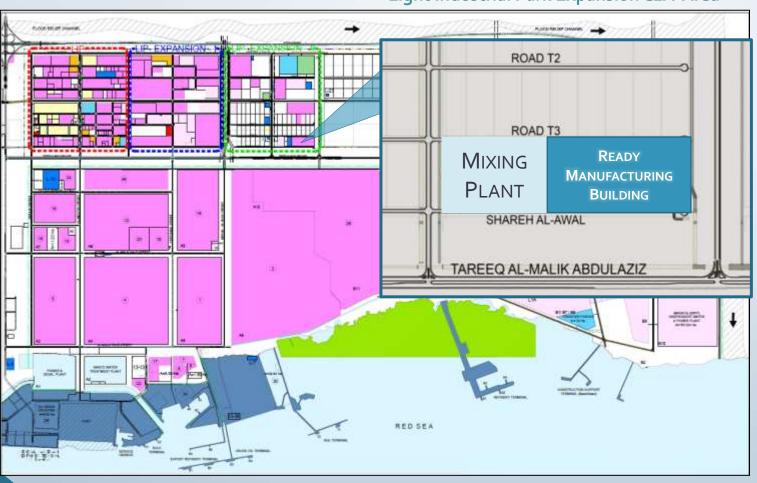

## RUBBER CLUSTER LOCATION

## RUBBER CLUSTER LOCATION

Light Industrial Park Expansion C1A Area

# READY MANUFACTURING BUILDINGS

|                                       | SCOPE OF WORK |              | PHASE 1 | PHASE 2      | Total |
|---------------------------------------|---------------|--------------|---------|--------------|-------|
| TYPE OF BUILDINGS                     | FINISHED      | CORE & SHELL |         | GRADED EARTH | Н     |
| TYPE A                                | 1             | 2            | 03      | 03           | 06    |
| TYPE B                                | 1             | 7            | 08      | 08           | 16    |
| TYPE C                                | 1             | 7            | 08      | 80           | 16    |
| TOTAL NO OF READY MANUFACTURING UNITS |               |              | 19      | 19           | 38    |